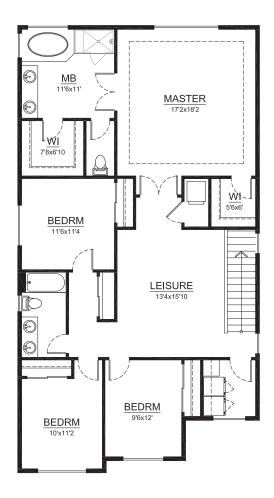

### UPPER LEVEL

Call **Rick Seddon** . (253) 279.1986 SeddonMarketing.com

## PLAN: 2621-A

- 2,621 Total Living Sq. Ft.
- 4 Bedrooms / 2.5 Baths
- Open Concept Living & Kitchen
- Formal Dining
- Leisure Loft Space on Second Floor
- 2-Car Garage
- Outdoor Living Area

# PLAN: 2621-B

- 2,621 Total Living Sq. Ft.
- 4 Bedrooms / 2.5 Baths
- Open Concept Living & Kitchen
- Formal Dining
- Leisure Loft Space on Second Floor
- 2-Car Garage
- Outdoor Living Area