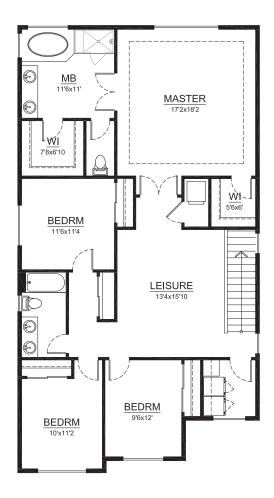

### UPPER LEVEL

Call **Rick Seddon** . (253) 279.1986 SeddonMarketing.com

## PLAN: 2621-A

- 2,621 Total Living Sq. Ft.
- 4 Bedrooms / 2.5 Baths
- Open Concept Living & Kitchen
- Formal Dining
- Leisure Loft Space on Second Floor
- 2-Car Garage
- Outdoor Living Area