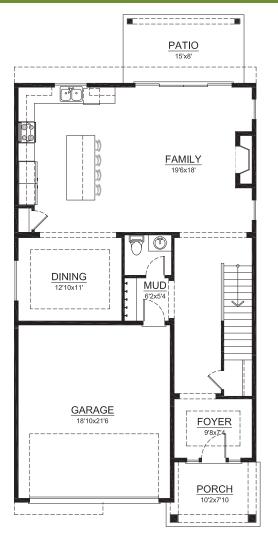

#### MAIN LEVEL

PLEASE NOTE: In a continuous effort to balance market demands for quality and affordability, the builder of this property reserves the right to change plan specifications, prices and availability without notice.

## PLAN: 2621-A

- 2,621 Total Living Sq. Ft.
- 4 Bedrooms / 2.5 Baths
- Open Concept Living & Kitchen
- Formal Dining
- Leisure Loft Space on Second Floor
- 2-Car Garage
- Outdoor Living Area