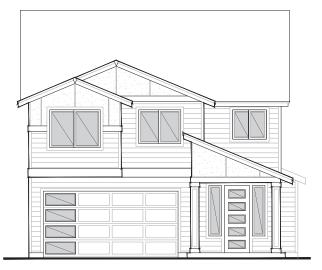

## PLAN: 2621-A

- 2,621 Total Living Sq. Ft.
- 4 Bedrooms / 2.5 Baths
- Open Concept Living & Kitchen
- Formal Dining
- Leisure Loft Space on Second Floor
- 2-Car Garage
- Outdoor Living Area