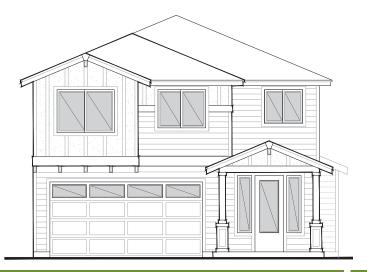

# PLAN: 2621-B

- 2,621 Total Living Sq. Ft.
- 4 Bedrooms / 2.5 Baths
- Open Concept Living & Kitchen
- Formal Dining
- Leisure Loft Space on Second Floor
- 2-Car Garage
- Outdoor Living Area