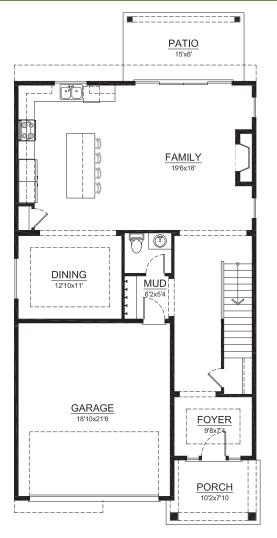

#### MAIN LEVEL

PLEASE NOTE: In a continuous effort to balance market demands for quality and affordability, the builder of this property reserves the right to change plan specifications, prices and availability without notice.

## PLAN: 2621-A

- 2,621 Total Living Sq. Ft.
- 4 Bedrooms / 2.5 Baths
- Open Concept Living & Kitchen
- Formal Dining
- Leisure Loft Space on Second Floor
- 2-Car Garage
- Outdoor Living Area

### MAIN LEVEL

PLEASE NOTE: In a continuous effort to balance market demands for quality and affordability, the builder of this property reserves the right to change plan specifications, prices and availability without notice.

# PLAN: 2621-B

- 2,621 Total Living Sq. Ft.
- 4 Bedrooms / 2.5 Baths
- Open Concept Living & Kitchen
- Formal Dining
- Leisure Loft Space on Second Floor
- 2-Car Garage
- Outdoor Living Area